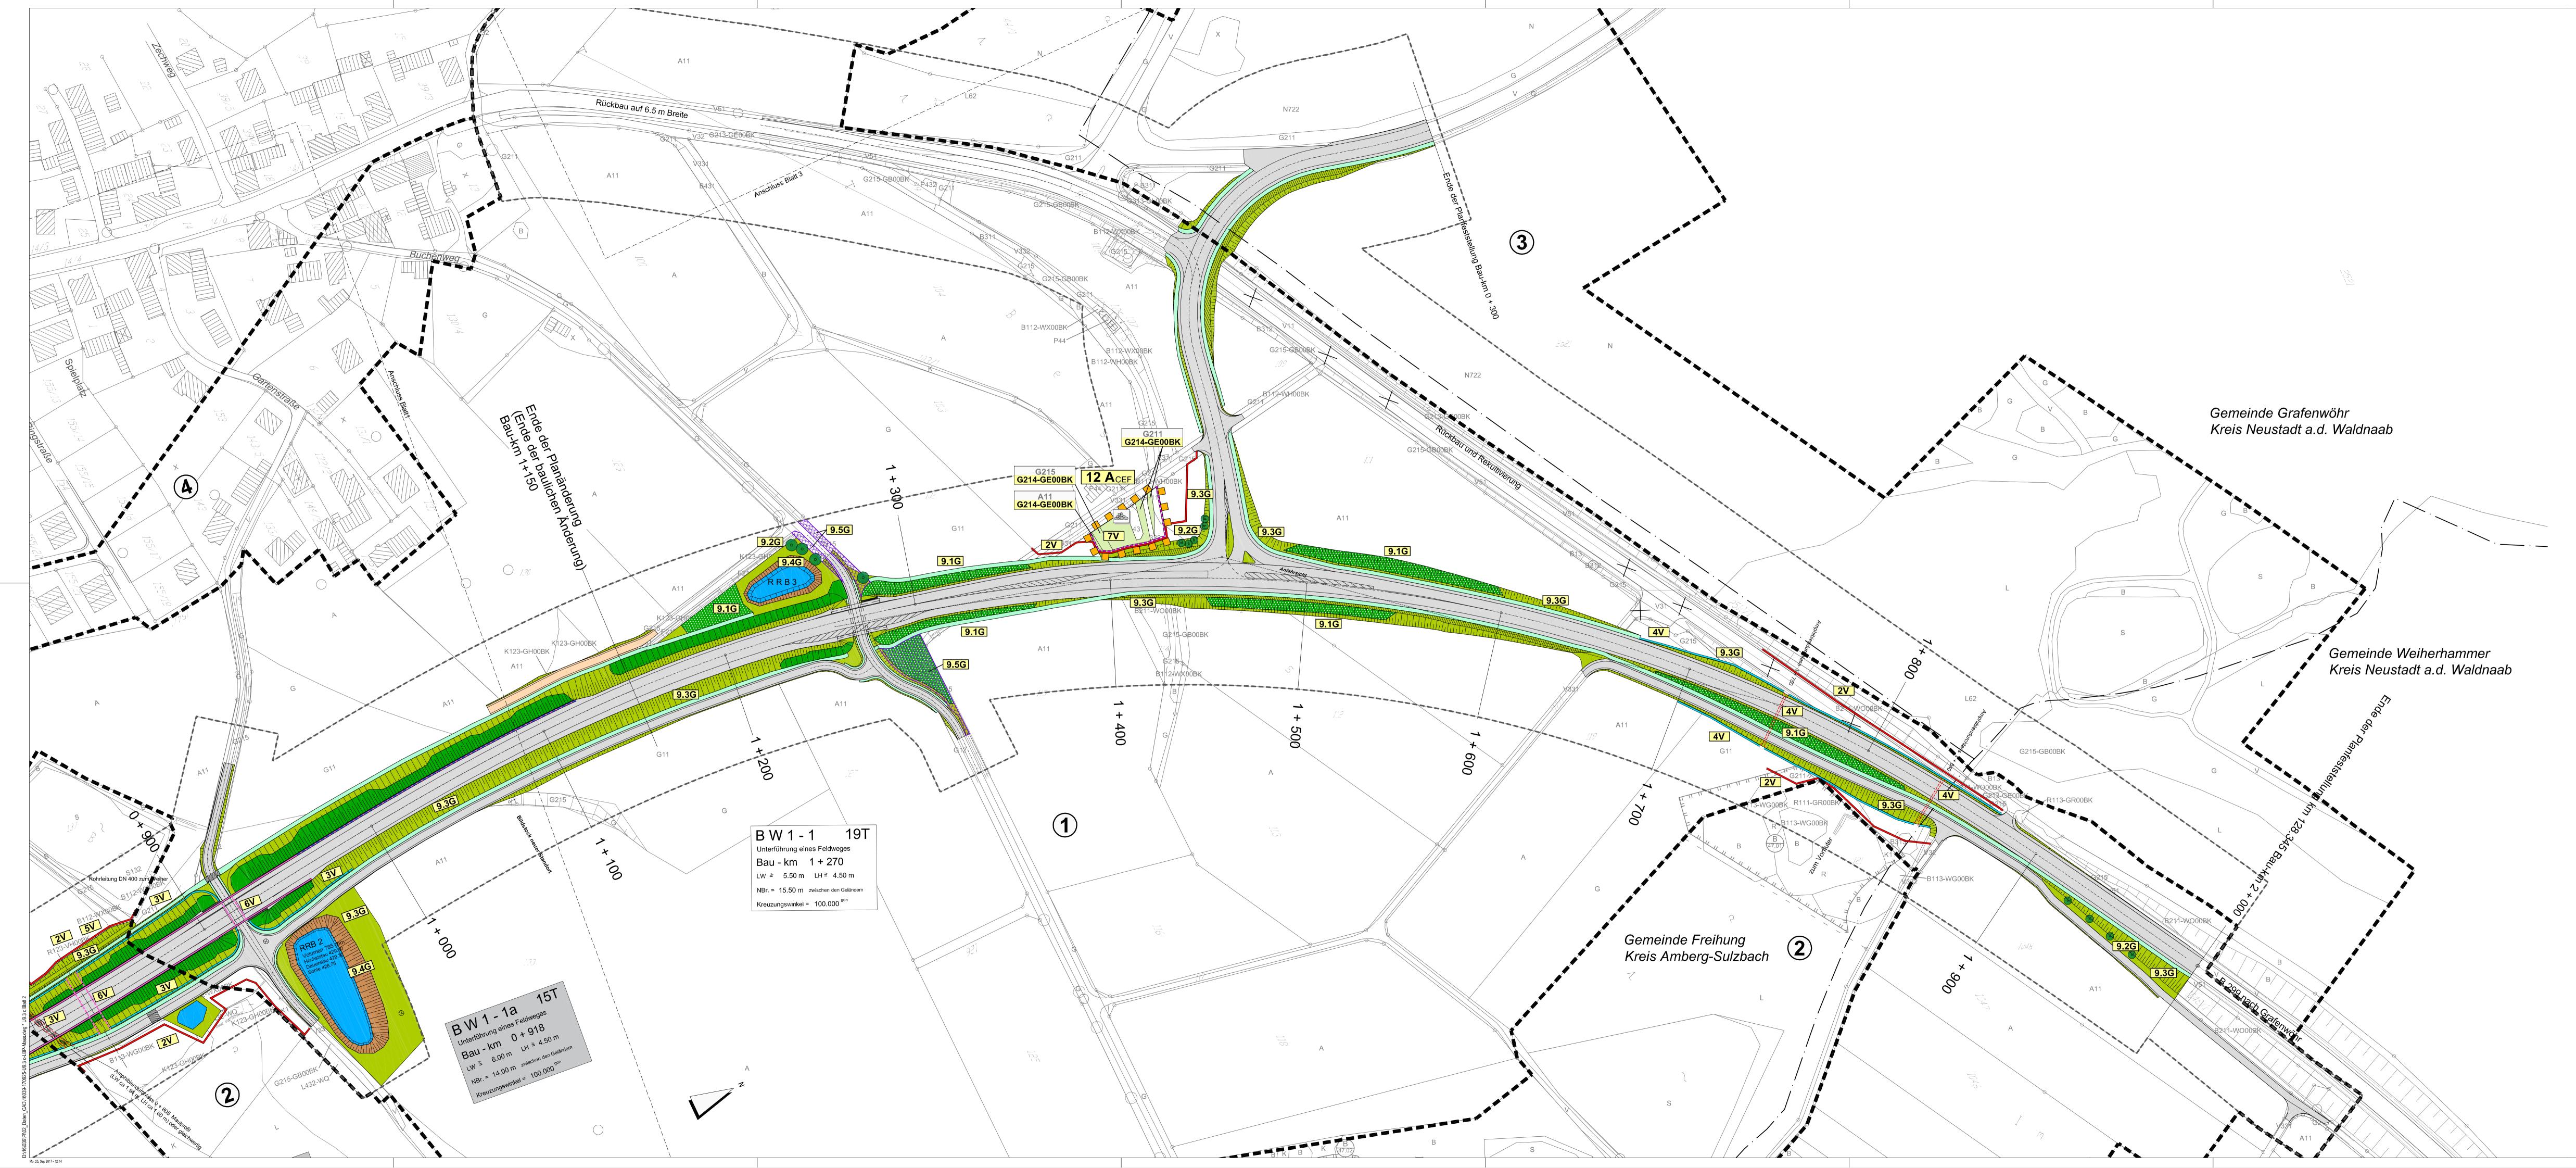

## Planfeststellung

| Freistaat Bayern<br>Staatliches Bauamt Amberg-Sul                                                                         | Unterlage / Blatt-Nr.: | 9.3<br>Blatt 2c |  |  |  |  |
|---------------------------------------------------------------------------------------------------------------------------|------------------------|-----------------|--|--|--|--|
| Straße / AbschnNr. / Station: B299 /700/3,478 - 700/5,758                                                                 | Maßnahmenplan          |                 |  |  |  |  |
| PROJIS-Nr.:                                                                                                               | Maßstab: 1 : 1.000     |                 |  |  |  |  |
| B 299 Pressath - Amberg - Neumarkt<br>Ortsumgehung Tanzfleck                                                              |                        |                 |  |  |  |  |
| Abschnitt 700 Station 3,478 - Abschnitt 700 Station 5,758<br>Str km 126.065 - Str km 128.345                              |                        |                 |  |  |  |  |
| aufgestellt:<br>Staatliches Bauamt Amberg-Sulzbach<br>Amberg, den 27.10.17<br><i>Warmuth</i><br>Wasmuth, Ltd. Baudirektor |                        |                 |  |  |  |  |
|                                                                                                                           |                        |                 |  |  |  |  |